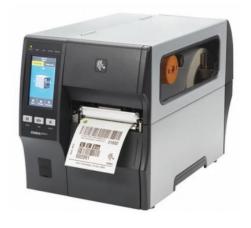

## How to perform stock labelling with AGen software?

AGen offer you a table view listing where you just need to select the item you want to print out the label and do the printing. For the item listing, AGen will try to connect and retrieve the information from your existing ERP system. Users just select and print out the identity label from the label printer and stick on the product.